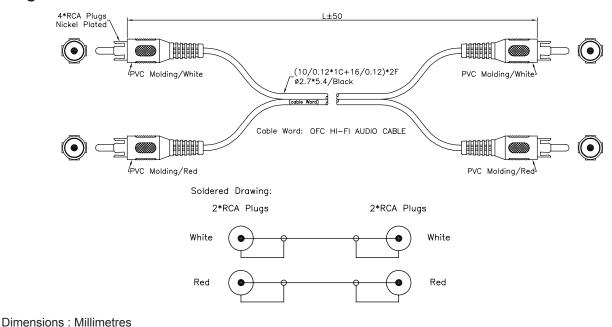

## Part Number Table

| Description                                                                | Length (L)     | Part Number |
|----------------------------------------------------------------------------|----------------|-------------|
| Dual RCA Phono Plugs-to-Dual RCA Phono Plugs<br>Hi-Fi Audio Cable Assembly | 10″ (0.25m)    | PSG03051    |
|                                                                            | 1.5 Ft. (0.5m) | PSG03052    |