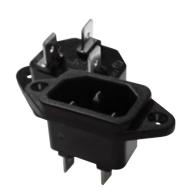

## Power Entry, Receptacle W/ Pins Receptacle

## **Specifications**

Rating : 10A 250V AC

15A 250V AC

Withstand Voltage : AC 2,000V 1 Minute

Insulation Resistance : More Than  $100M\Omega$  (at DC 500V)

Gender : Receptacle
Connector Mounting : Flange Mount
Contact Termination Type : Quick Connect

Connector Type : IEC
No. of Outlets : 1

Operating Temperature : -25°C to +85°C