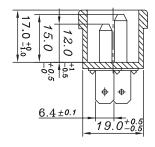

## Power Entry, Receptacle W/ Pins Receptacle





## **Specifications**

Rating : 10A 250V AC

15A 250V AC

Withstand Voltage : AC 2,000V 1 Minute

Insulation Resistance : More Than  $100M\Omega$  (at DC 500V)

Gender : Receptacle
Connector Mounting : Flange Mount
Contact Termination Type : Quick Connect

Connector Type : IEC
No. of Outlets : 1

Operating Temperature : -25°C to +85°C

## Diagram









Dimensions: Millimetres

## **Part Number Table**

| Description                          | Part Number |
|--------------------------------------|-------------|
| Power Entry, Receptacle W/ Pins, 15A | MC001534    |

Important Notice: This data sheet and its contents (the "Information") belong to the members of the AVNET group of companies (the "Group") or are licensed to it. No licence is granted for the use of it other than for information purposes in connection with the products to which it relates. No licence of any intellectual property rights is granted. The Information is subject to change without notice and replaces all data sheets previously supplied. The Information supplied is believed to be accurate but the Group assumes no responsibility for its accuracy or completeness, a