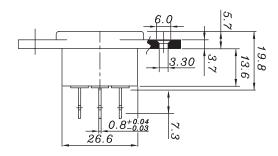

## Power Entry, Receptacle W/ Pins Receptacle





## **Specifications**

Rating : 10A 250V AC

15A 250V AC

Withstand Voltage : AC 2,000V 1 Minute

Insulation Resistance : More Than  $100M\Omega$  (at DC 500V)

Gender : Receptacle
Connector Mounting : Flange Mount
Contact Termination Type : Quick Connect

Connector Type : IEC
No. of Outlets : 1

Operating Temperature : -25°C to +85°C

## Diagram









Dimensions: Millimetres

## **Part Number Table**

| Description                          | Part Number |
|--------------------------------------|-------------|
| Power Entry, Receptacle W/ Pins, 15A | MC001534    |

Important Notice: This data sheet and its contents (the "Information") belong to the members of the AVNET group of companies (the "Group") or are licensed to it. No licence is granted for the use of it other than for information purposes in connection with the products to which it relates. No licence of any intellectual property rights is granted. The Information is subject to change without notice and replaces all data sheets previously supplied. The Information supplied is believed to be accurate but the Group assumes no responsibility for its accuracy or completeness,