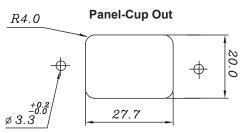

## Power Entry, Receptacle W/ Pins Receptacle





## **Specifications**

Rating : 10A 250V AC

15A 250V AC

Withstand Voltage : AC 2,000V 1 Minute

Insulation Resistance : More Than  $100M\Omega$  (at DC 500V)

Gender : Receptacle
Connector Mounting : Flange Mount
Contact Termination Type : Quick Connect

Connector Type : IEC
No. of Outlets : 1

Operating Temperature : -25°C to +85°C

## Diagram









Dimensions: Millimetres

## **Part Number Table**

| Description                          | Part Number |
|--------------------------------------|-------------|
| Power Entry, Receptacle W/ Pins, 15A | MC001534    |

Important Notice: This data sheet and its contents (the "Information") belong to the members of the AVNET group of companies (the "Group") or are licensed to it. No licence is granted for the use of it other than for information purposes in connection with the products to which it relates. No licence of any intellectual property rights is granted. The Information is subject to change without notice and replaces all data sheets previously supplied. The Information supplied is believed to be accurate but the Group assumes no responsibility for its accuracy or completeness, any