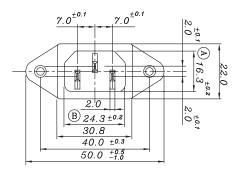

## Power Entry, Receptacle W/ Pins Receptacle





## **Specifications**

Rating : 10A 250V AC

15A 250V AC

Withstand Voltage : AC 2,000V 1 Minute

Insulation Resistance : More Than  $100M\Omega$  (at DC 500V)

Gender : Receptacle
Connector Mounting : Flange Mount
Contact Termination Type : Quick Connect

Connector Type : IEC
No. of Outlets : 1

Operating Temperature : -25°C to +85°C

## Diagram









Dimensions: Millimetres

## **Part Number Table**

| Description                          | Part Number |
|--------------------------------------|-------------|
| Power Entry, Receptacle W/ Pins, 15A | MC001534    |

Important Notice: This data sheet and its contents (the "Information") belong to the members of the AVNET group of companies (the "Group") or are licensed to it. No licence is granted for the use of it other than for information purposes in connection with the products to which it relates. No licence of any intellectual property rights is granted. The Information is subject to change without notice and replaces all data sheets previously supplied. The Information supplied is believed to be accurate but the Group assumes no responsibility for its accuracy or completenes