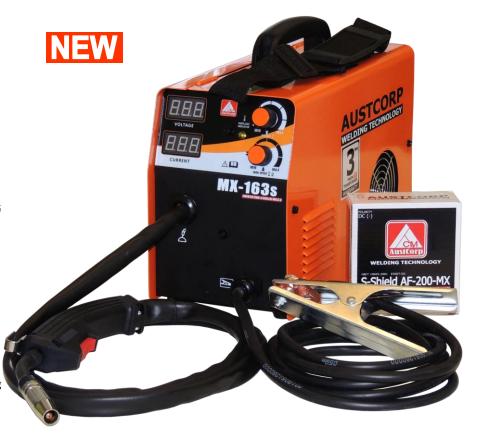

# MX-163s

# Portable. Professional. Rugged. Affordable.

Whether you're a farmer or a fabricator, an autobody shop or a backyard mechanic, the *MX-163s* will help you get the job done! It's a portable wire welder designed for use with industrial 240 volt input power, so you can weld on thicker material – up to 3/16 in. with MIG welding.

#### **FEATURES**

- Provides a smooth, spatter-free start. It's the best-starting machine in the small MIG machine category.
- Voltage control gives you the flexibility to manually set the machine when welding aluminum, stainless steel, or anytime you want to set your own parameters on mild steel
- Thermal overload protection with indicator light helps prevent machine damage if the duty cycle is exceeded or airflow is blocked.
- Inverter-based, DC power source has a simple-to-use operator interface providing only the necessary controls in a compact machine.

#### MX-163s Machine Only Includes:

- ➤ MX-163s
- 2M MB15D MIG TORCH.
- > 2M work cable and clamp.

\*Please note that the specification may vary within each country. Specifications are subjected to change without notice.