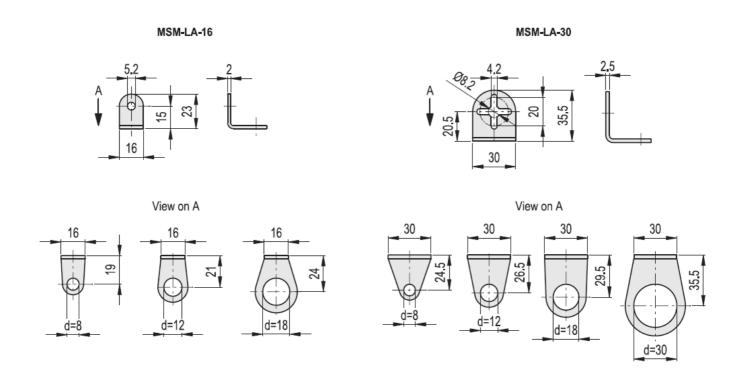

#### Features and applications

In MSM-LA-30 sensor holders, the cross-shaped hole provides a more precise regulation for fixing to MSM-F connecting clamps and it also allows the use of two clamping screws.

#### **Main Dimensions**

| Stock No. | d1 | Series    |
|-----------|----|-----------|
| 7866185   | 8  | MSM-LA-16 |
| 7866197   | 12 | MSM-LA-16 |
| 7866201   | 18 | MSM-LA-16 |
| 7866194   | 8  | MSM-LA-30 |
| 7866191   | 12 | MSM-LA-30 |
| 7866204   | 18 | MSM-LA-30 |
| 7866208   | 30 | MSM-LA-30 |