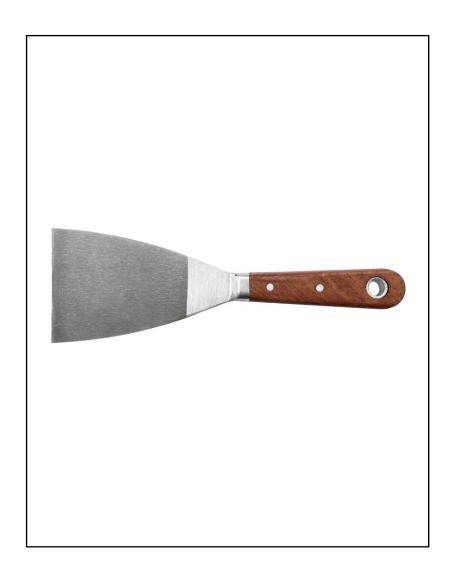

# **RS PRO** Filling Knife

RS Stock No.: 2511187

RS Professionally Approved Products bring to you professional quality parts across all product categories. Our product range has been tested by engineers and provides a comparable quality to the leading brands without paying a premium price.

#### Filling knife

Material of blade: stainless steel Blade material: 124mm Blade width:75mm Handle material: sapele hard wood Fixed with 1x eyelet and 2x rivet

### **General Specifications**

| Overall length     | 233 mm                      |
|--------------------|-----------------------------|
| Blade dimension    | 124 x 75 mm                 |
| Material of handle | Sapele wood                 |
| Material of blade  | Stainless steel in polished |
|                    | Thickness 0.53~1.43mm       |
| Fasteners include  | 1x eyelet + 2 x rivet       |