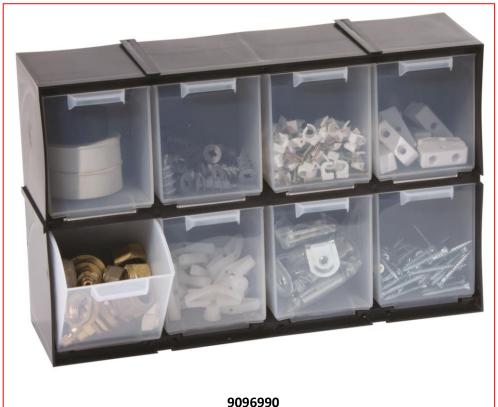

## Datasheet

## 8 Tilt Drawer Interlocking Cabinet

## RS Stock number 9096990

A range of interlocking cabinets suitable for use in the home, garage or shed.

• Tilting drawers are ideal for storing small parts such as screws, bolts, nails etc..

• The cabinet can interlock on all sides, so it can easily be modularly extended.

• Made from tough and durable plastic.

Lightweight

**Overall Size:** 

325 mm / 12.75 inches Length: Width: 90 mm / 3.5 inches 208 mm / 8 inches Height:

| Complete Range of Interlocking Cabinets |             |                 |              |
|-----------------------------------------|-------------|-----------------|--------------|
| No of Drawers                           | Drawer Type | Size LxWxH (mm) | RS Stock No. |
| 4                                       | Tilt        | 325 x 90 x 208  | 9096993      |
| 6                                       | Tilt        | 325 x 90 x 208  | 9096996      |
| 8                                       | Tilt        | 325 x 90 x 208  | 9096990      |
| 16                                      | Pull Out    | 220 x 70 x 160  | 9097003      |