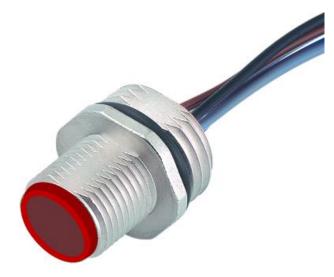

## **M12** Connectivity

M12, 4 pole, A-coded male, front mounting bulkhead connector with 0.2 M leads

Stock No. 174-7868