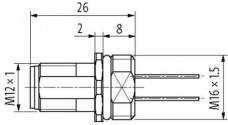

## **M12** Connectivity

M12, 4 pole, A-coded male, front mounting bulkhead connector with 0.2 M leads

Stock No. 174-7868

## **Primary Features**

IP67 when inserted and tightened

Available in lengths: 0.2 Metres

| Cable                         |                                                                       | 174-7868 |
|-------------------------------|-----------------------------------------------------------------------|----------|
| Cable number                  | 971                                                                   |          |
| No./diameter of wires         | 4 × 0.34 mm <sup>2</sup>                                              |          |
| Wire isolation                | PP (br, wh, bl, bk)                                                   |          |
| Outer Ø                       | 1.3 mm ±5%                                                            |          |
| Bend radius (fixed)           | $5 \times outer Ø$                                                    |          |
| Temperature range (fixed)     | -40+90 °C                                                             |          |
| Temperature range (mobile)    | -25+90 °C                                                             |          |
| Technical Data                |                                                                       |          |
| Operating voltage             | max. 250 V AC/DC                                                      |          |
| Rated surge voltage           | 2.5 kV                                                                |          |
| Operating current per contact | max. 4 A                                                              |          |
| Material group                | IEC 60664-1, category I                                               |          |
| Locking of ports              | Screw thread M12 × 1 mm (recommended torque 0.6 Nm) self-<br>securing |          |
| Compression gland             | M12 (SW14)                                                            |          |
| Protection                    | IP67 inserted and tightened (EN 60529)                                |          |
| Locking material              | Zinc die casting, matte nickel plated                                 |          |
| Pollution Degree              | 3                                                                     |          |
| Temperature range             | -25+85 °C                                                             |          |
|                               |                                                                       |          |