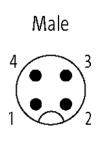

## **M12** Connectivity

M12, 4 pole, A-coded male, front mounting bulkhead connector with 0.2 M leads

Stock No. 174-7868