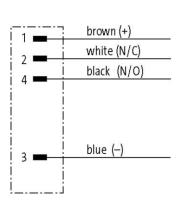

## **M12** Connectivity

M12, 4 pole, A-coded male, front mounting bulkhead connector with 0.2 M leads

Stock No. 174-7868

## **Primary Features**

IP67 when inserted and tightened

Available in lengths: 0.2 Metres

| Cable                         |                                                                       | 174-7868 |
|-------------------------------|-----------------------------------------------------------------------|----------|
| Cable number                  | 971                                                                   |          |
| No./diameter of wires         | 4 × 0.34 mm <sup>2</sup>                                              |          |
| Wire isolation                | PP (br, wh, bl, bk)                                                   |          |
| Outer Ø                       | 1.3 mm ±5%                                                            |          |
| Bend radius (fixed)           | $5 \times outer Ø$                                                    |          |
| Temperature range (fixed)     | -40+90 °C                                                             |          |
| Temperature range (mobile)    | -25+90 °C                                                             |          |
| Technical Data                |                                                                       |          |
| Operating voltage             | max. 250 V AC/DC                                                      |          |
| Rated surge voltage           | 2.5 kV                                                                |          |
| Operating current per contact | max. 4 A                                                              |          |
| Material group                | IEC 60664-1, category I                                               |          |
| Locking of ports              | Screw thread M12 × 1 mm (recommended torque 0.6 Nm) self-<br>securing |          |
| Compression gland             | M12 (SW14)                                                            |          |
| Protection                    | IP67 inserted and tightened (EN 60529)                                |          |
| Locking material              | Zinc die casting, matte nickel plated                                 |          |
| Pollution Degree              | 3                                                                     |          |
| Temperature range             | -25+85 °C                                                             |          |
|                               |                                                                       |          |