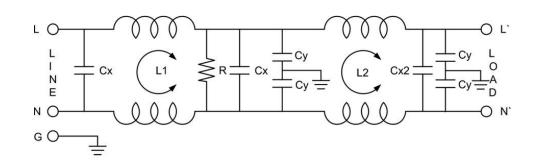

## **Power Line Filters**

**Electrical Schematic:** 

Insertion loss table(In 50ohm system according IEC/CISPR No.17)