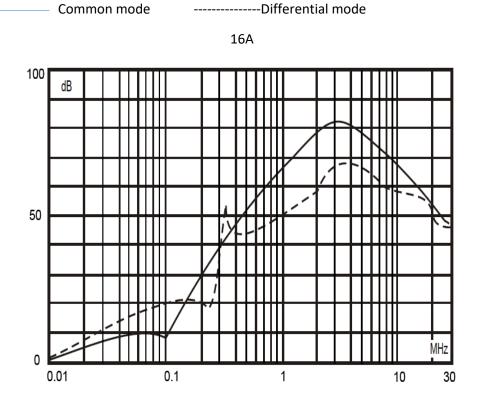

## **Power Line Filters**

**Electrical Schematic:** 

Insertion loss table(In 50ohm system according IEC/CISPR No.17)