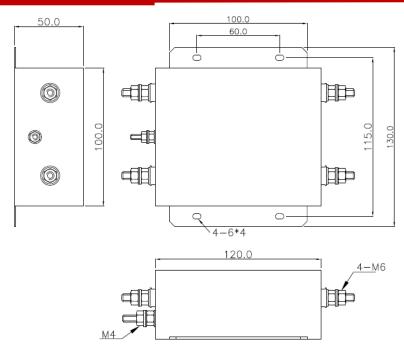

#### **Physical Dimensions:**

| Mechanical Specifications |                          |
|---------------------------|--------------------------|
| size                      | 150X105X60mm (L X W X H) |
| weight                    | 1.25kgs                  |