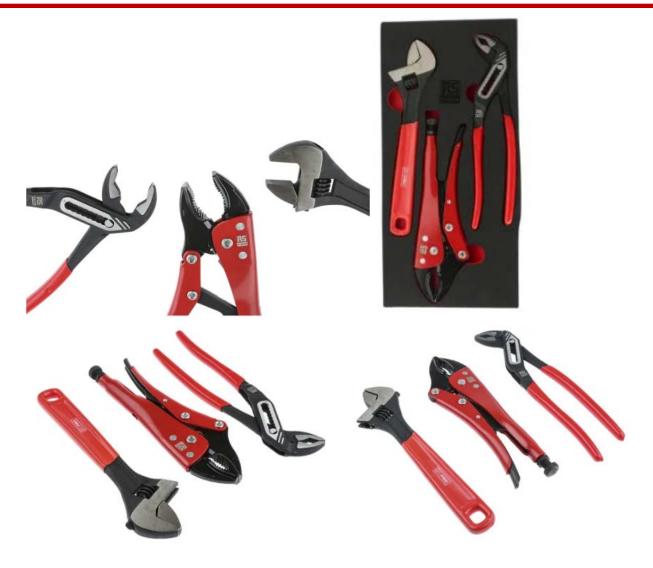

## **FEATURES**

- Box jointed waterpump pliers with PVC sleeves for a firm grip
- Locking grip plier with fine adjustment
- Ideal for automotive or welding applications
- Bright red foam helps identify missing parts quickly
- Foam tool modules are designed for regular easy removal from drawers

**Product Description** 

Professional precision slip joint plier and adjustable wrench set constructed to a high quality and stored in an EVA foam tool module for use in the RS range of roller tool cabinets and chests. These tools are ideal for anyone who needs a reliable and versatile set of grips for a variety of applications.

## **General Specifications**

| Plier Type       | Plier Set                                                                |
|------------------|--------------------------------------------------------------------------|
| Material         | Steel                                                                    |
| Number Of Pieces | 3                                                                        |
| Kit Content      | Water Pump Pliers, Lock-Grip Pliers (Concave Jaws),<br>Adjustable Wrench |
| Applications     | Plumber, DIY enthusiast,                                                 |