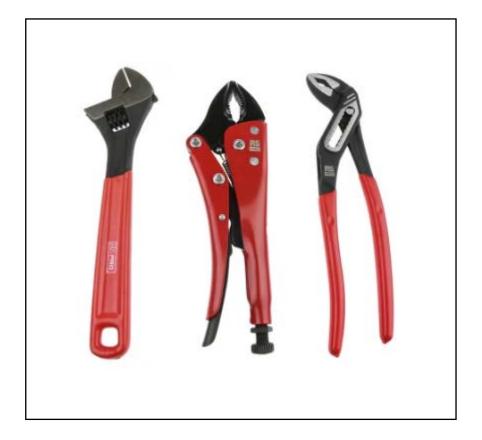

**Product Description** 

Professional precision slip joint plier and adjustable wrench set constructed to a high quality and stored in an EVA foam tool module for use in the RS range of roller tool cabinets and chests. These tools are ideal for anyone who needs a reliable and versatile set of grips for a variety of applications.

## **General Specifications**

| Plier Type       | Plier Set                                                                |
|------------------|--------------------------------------------------------------------------|
| Material         | Steel                                                                    |
| Number Of Pieces | 3                                                                        |
| Kit Content      | Water Pump Pliers, Lock-Grip Pliers (Concave Jaws),<br>Adjustable Wrench |
| Applications     | Plumber, DIY enthusiast,                                                 |