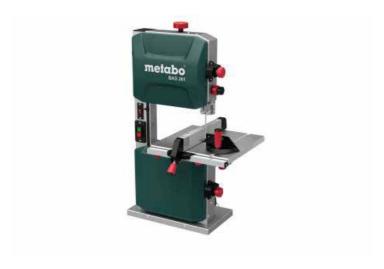

## BAS 261 Precision (619008190) Band saw (220-240 V / 50 Hz); Cardboard box

Product may differ from Image

- High precision and stability for highest cutting quality
- Quiet belt path thanks to balanced flywheels with rubber coating
- Top and bottom HSS precision three-roller guide of the band saw blade for accurate cutting results, adjustable without tools
- Precise rip fence with double clamping and quick fastening
- Quiet induction motor, maintenance-free and robust.
- Restart protection: prevents unintentional start-up after power supply interruption
- Swivelling grey cast iron saw table for inclined cuts
- Door opening without tools for easy saw blade change
- Tool-less height adjustment of the saw blade guard
- LED work light for illumination of the cutting line
- External extraction possible for low-dust working
- Radius cutting with circle sawing attachment (accessory)

| Technical data               |                                                   |
|------------------------------|---------------------------------------------------|
| Characteristics              |                                                   |
| Dimensions                   | 530 x 470 x 840 mm // 20 7/8 x 18 1/2 x 33 1/16 " |
| Support surface              | 328 x 335 mm // 12 29/32 x 13 3/16 "              |
| Working height without stand | 375 mm / 14 3/4 "                                 |
| Sawing bench swivel range    | 0 - 45 °                                          |
| Cutting height               | 103 mm / 4 1/16 "                                 |
| Passage width                | 245 mm / 9 21/32 "                                |
| Cutting speed                | 735 m/min                                         |
| Saw belt length              | 1712 mm / 67 13/32 "                              |
| Mains voltage                | 220 - 240 V                                       |
| Rated input power            | 400 W                                             |
| Output power                 | 270 W                                             |
| Weight                       | 32.5 kg / 71.7 lbs                                |