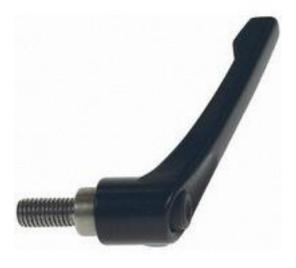

#### **Product Details**

RS Pro clamp lever in black colour, features M5 thread size, zinc handle and steel male stud.

# ENGLISH

| Colour               | Black          |
|----------------------|----------------|
| Handle Material      | Die Cast Zinc  |
| Length               | 42 mm          |
| Lever Type           | Clamping Lever |
| Shaft Material       | Steel          |
| Thread Gender        | Male           |
| Thread Size          | M5             |
| Thread/Insert Length | 16 mm          |
|                      |                |