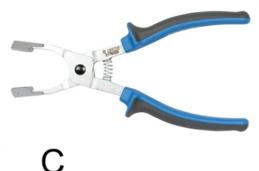

## Relay puller pliers - 2178/2BI

## **Description**

- material: special tool steel
- heavy duty double component handles
- for safe installation and removal of cubic electrical relays on most vehicles
- tips are thin and serrated for better grip of the relay