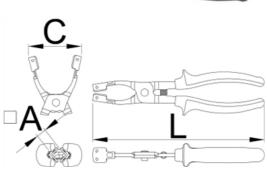

## **Technical Data**

|        | Lenght | ů   | 7 | 200 |   |
|--------|--------|-----|---|-----|---|
| 622585 | 232    | 251 | В | 1   | 1 |