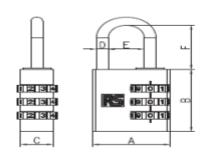

### **Mechanical Specifications**

| Shackle Length   | 26mm |
|------------------|------|
| Body Width       | 30mm |
| Shackle Diameter | 5mm  |
| Body Thickness   | 13mm |

### Dimensions:

| Item    | Lock Body Dimension(mm) |    |    |  |  |
|---------|-------------------------|----|----|--|--|
| Icelli  | A                       | В  | С  |  |  |
| 7816041 | 31                      | 36 | 13 |  |  |
|         | Shackle Dimension(mm)   |    |    |  |  |
|         | D                       | E  | F  |  |  |
|         | 5                       | 14 | 26 |  |  |