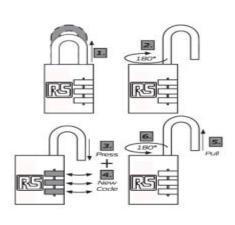

### **Product Description**

From RS PRO, comes a range of rigid and high strength all-weather aluminium combination padlock. Manufactured to industry standards and requiring no key, this padlock is perfectly designed and suited for all types of outdoor and weather environments making it a fantastic solution.