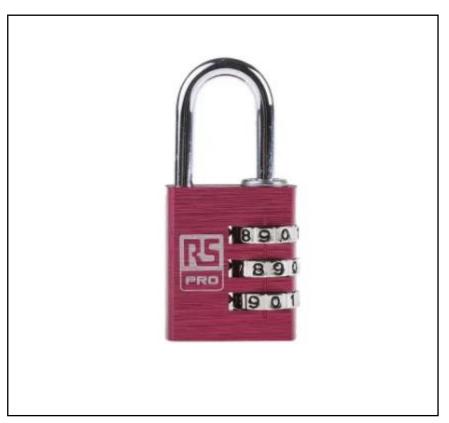

# RS PRO All Weather Aluminium Combination Padlock 30mm

RS Stock No.: 781-6041

RS Professionally Approved Products bring to you professional quality parts across all product categories. Our product range has been tested by engineers and provides a comparable quality to the leading brands without paying a premium price.

### **Product Description**

From RS PRO, comes a range of rigid and high strength all-weather aluminium combination padlock. Manufactured to industry standards and requiring no key, this padlock is perfectly designed and suited for all types of outdoor and weather environments making it a fantastic solution.

### **General Specifications**

| Lock Type            | Combination Padlock                                      |  |  |
|----------------------|----------------------------------------------------------|--|--|
| Material             | Aluminium                                                |  |  |
| Indoor/Outdoor       | Indoor, Outdoor                                          |  |  |
| Weather Proof        | Yes                                                      |  |  |
| Colour               | Red                                                      |  |  |
| Quantity Per Package | 1                                                        |  |  |
| Body Shape           | Square                                                   |  |  |
| Combination Type     | 3 Digit                                                  |  |  |
| Applications         | Lockers, Luggage, Sheds, Toolboxes, Gates, Storage safes |  |  |