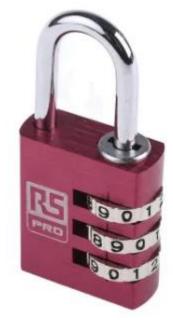

### **General Specifications**

| Lock Type            | Combination Padlock                                      |  |  |
|----------------------|----------------------------------------------------------|--|--|
| Material             | Aluminium                                                |  |  |
| Indoor/Outdoor       | Indoor, Outdoor                                          |  |  |
| Weather Proof        | Yes                                                      |  |  |
| Colour               | Red                                                      |  |  |
| Quantity Per Package | 1                                                        |  |  |
| Body Shape           | Square                                                   |  |  |
| Combination Type     | 3 Digit                                                  |  |  |
| Applications         | Lockers, Luggage, Sheds, Toolboxes, Gates, Storage safes |  |  |

### **Mechanical Specifications**

| Shackle Length   | 26mm |
|------------------|------|
| Body Width       | 30mm |
| Shackle Diameter | 5mm  |
| Body Thickness   | 13mm |