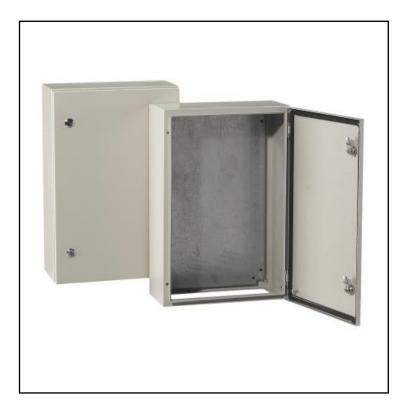

# **FEATURES**

- Can be hung on the wall, can be on the ground, to meet the different needs of customers
- The sealing ring is made of German imported polyurethane foam sealing tape
- The door can be installed left and right
- Troughed box edge to prevent water and dust from entering the inside of the box
- IP66 rating

# **Product Description**

From RS Pro, a range of incredibly useful steel wall mounted enclosures. Enclosures are present in almost every industry and can store all manor of items, such as medical equipment or electronics. These boxes are rated at IP66 and provide an excellent degree of protection, whether it's used within an indoor or outdoor environment. With various sizes available, they are suitable for a wide selection of applications. All models are highly reliable and excellent quality.

#### **General Specifications**

| Colour         | Grey RAL 7032                                              |  |  |
|----------------|------------------------------------------------------------|--|--|
| Door Lock Type | Single Lock System with metal lock LK-5                    |  |  |
| Thickness      | 1.2mm for enclosure & door                                 |  |  |
| Chassis Plate  | Zinc coated steel 1.5mm                                    |  |  |
| Finish         | Paint finish epoxy polyster powder coating textured finish |  |  |