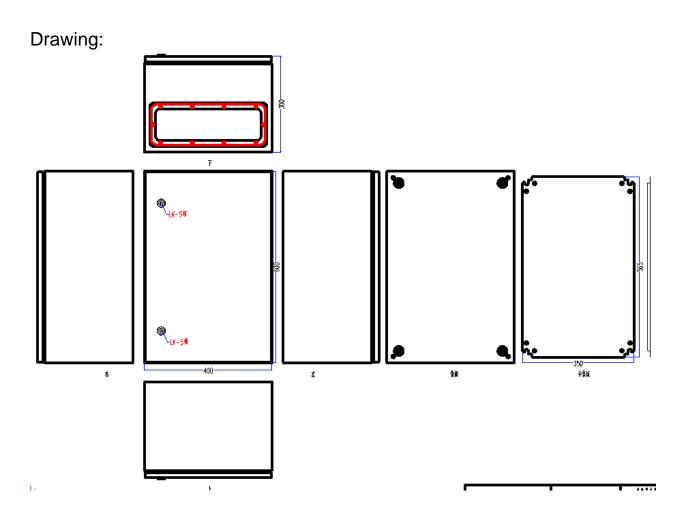

# **Mechanical Specifications**

| Dimensions:     | 600H x 400W x 300D mm (ST4 630M) |  |  |
|-----------------|----------------------------------|--|--|
| External Height | 600mm                            |  |  |
| External Width  | 400mm                            |  |  |
| External Depth  | 300mm                            |  |  |