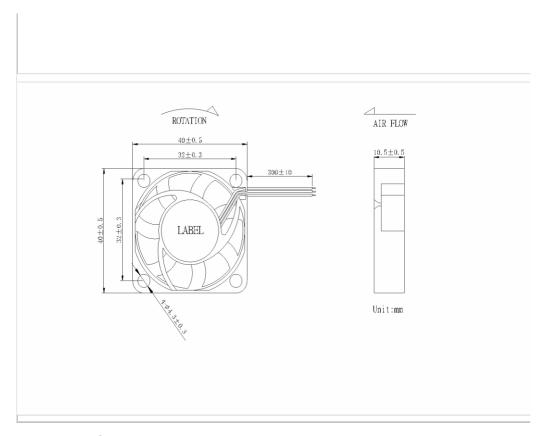

| General Specifications    |                                                          |   |
|---------------------------|----------------------------------------------------------|---|
| DC FAN 40 x 40 x 10 mm    | 6000 RPM, 7.24 CFM, 2.92 mm-H2O, 26.1 dBA                |   |
| Mechanical Specifications |                                                          |   |
| Sleeve BEARING            | Frame Plastic (94V-0); Impeller Plastic (94V-0)          |   |
|                           |                                                          |   |
| Electrical Specifications |                                                          |   |
| Voltage12 V dc            | Operation Voltage: 7.0~13.2 V dc , 0.07 A                | ] |
| •                         | Operation Voltage: 7.0~13.2 V dc , 0.07 A                | ] |
| Voltage12 V dc            | Operation Voltage: 7.0~13.2 V dc , 0.07 A  UL , TUV , CE | ] |

## NOTE:

LEAD WIRES UL 1007 #26 AWG BLACK WIRE----- (-) RED WIRE----- (+) YELLOW WIRE----- (FG)