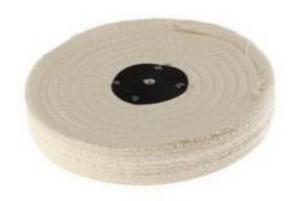

### **RS Pro Sewn Cotton 8in Polishing Mop with 3 Sections**

RS Stock No: 488-5710

#### **Product Details**

RS Pro sewn cotton polishing mop has a 8 in mop diameter with 3 sections. It is perfect for use with benchmounted or hand held machines that utilise a tapered spindle mounting. It is also suitable for general purpose polishing of non-ferrous materials.