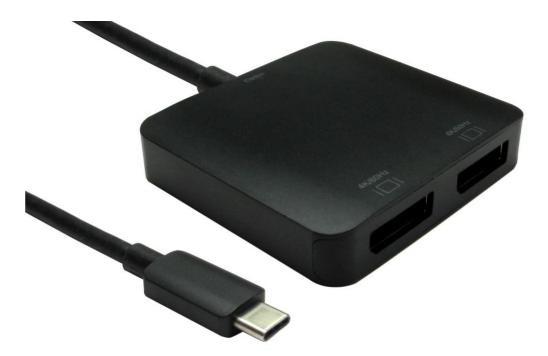

## **RS PRO USB C to DisplayPort MST Adapter**

Stock number: 2368996

EN

The RS PRO USB C DisplayPort MST adapter allows you to connect two DisplayPort monitors to a source with a USB C port. MST functionality allows the two screens to act independently of each other in extend mode, this adapter also supports mirror mode.

MST adapters are more suitable for laptops and computers that have limited ports such as 1 USB C port. This adapter allows you to connect two computer screens with 4k@60Hz to your Laptop/computer. When using just one port on the adapter you can achieve 8k@30Hz.