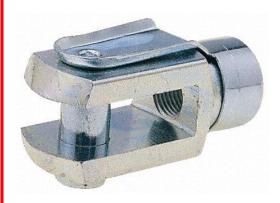

## **CETOP Clevis, To Fit Bore Size 32 mm, 50 mm**

RS Stock number 312-0315

## **CETOP Clevis**

Sized in accordance with the threaded hole in its base

Threaded holes in Cetop clevis are compatible with ISO prime threaded forms associated with pneumatic and hydraulic cylinders

Clevis- steel to BS970pt/1983 220 MOT

Spring clip -steel to BS970 pt. 5 1972 270 A72

Zinc plated

| For Use With        | Bore Size 32 / 50 mm |
|---------------------|----------------------|
| Manufacturer Series | 314                  |
| To Fit Bore Size    | 32 mm, 50 mm         |
| Туре                | CETOP Clevis         |