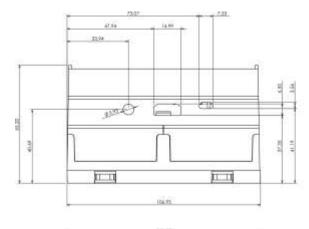

## Max PCB size

Dashed line shows outline of the mounting boss under PCB board Recommended mounting holes diameter Ø3.5 mm All dimensions are given within +/-0,5mm tolerance