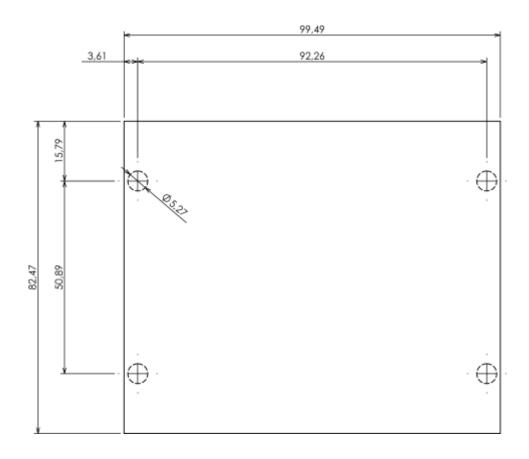

## Max PCB size

Dashed line shows outline of the mounting boss under PCB board Recommended mounting holes diameter Ø3.5 mm All dimensions are given within +/-0,5mm tolerance