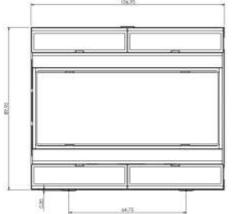

#### **Features and Benefits**

- Made of self extinguishing ABS
- Available in light gray color
- Supplied with three latches
- Customized for Raspberry Pi 3 module
- Assembled without screws

| Category           | Modular Enclosures for DIN rail             |
|--------------------|---------------------------------------------|
| Туре               | Full                                        |
| Material           | ABS V0                                      |
| Variant            | Without gasket                              |
| Height             | 65.2 mm                                     |
| Width              | 90.0 mm                                     |
| Length             | 107.0 mm                                    |
| Color              | Lightgray ( <b>J</b> )                      |
| Standards Met      | RoHS Compliant                              |
| Accessories        | Black hook: 3.0 pcs                         |
|                    | Slot mask - full ZD3TC: 4.0 pcs             |
|                    | Filter ZDFJ1006 ABS V0 (Lightgray): 1.0 pcs |
| Certificate number |                                             |