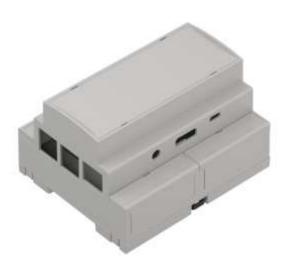

#### **Product Details**

Made of self extinguishing ABS V0, DIN enclosure is specially coustomized for Raspberry Pi3 controler. Mounted on TS35 rail by three latches thanks to which there are no technological holes between the PCB plate and the rail. The casing is assembled without screw.

#### **Features and Benefits**

- Made of self extinguishing ABS
- Available in light gray color
- Supplied with three latches
- Customized for Raspberry Pi 3 module
- Assembled without screws

| Category           | Modular Enclosures for DIN rail             |
|--------------------|---------------------------------------------|
| Туре               | Full                                        |
| Material           | ABS V0                                      |
| Variant            | Without gasket                              |
| Height             | 65.2 mm                                     |
| Width              | 90.0 mm                                     |
| Length             | 107.0 mm                                    |
| Color              | Lightgray ( <b>J</b> )                      |
| Standards Met      | RoHS Compliant                              |
| Accessories        | Black hook: 3.0 pcs                         |
|                    | Slot mask - full ZD3TC: 4.0 pcs             |
|                    | Filter ZDFJ1006 ABS V0 (Lightgray): 1.0 pcs |
| Certificate number |                                             |