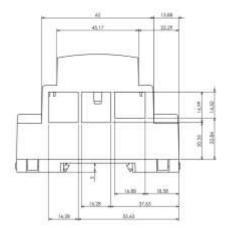

## Max PCB size

Dashed line shows outline of the mounting boss under PCB board Recommended mounting holes diameter Ø3.5 mm All dimensions are given within +/-0,5mm tolerance