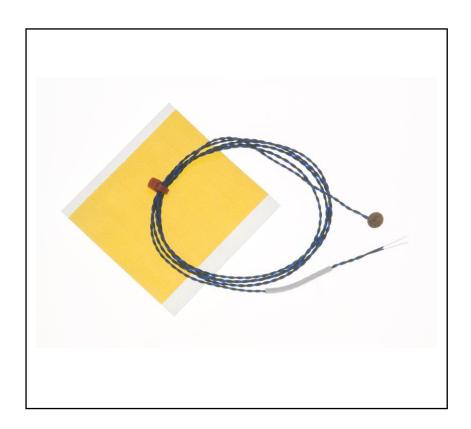

#### **FEATURES**

- Fast response ideal for surface measurement
- Copper disc, 6.35mm diameter x 0.3mm thick
- Colour coded to former British Standard – BS1843-1952

# BS Type K 'Copper Disc' Fine Wire Thermocouple with 3m of PFA insulated lead, supplied complete with adhesive kapton strips

RS Stock No.: 2522432

RS Professionally Approved Products bring to you professional quality parts across all product categories. Our product range has been tested by engineers and provides a comparable quality to the leading brands without paying a premium price.

### **Product Description**

Fast response – ideal for surface measurement

## **General Specifications**

| Thermocouple Type             | Type K                                                       |  |  |
|-------------------------------|--------------------------------------------------------------|--|--|
| Temperature Measurement Range | -0°C to 200°C                                                |  |  |
| Copper Disc                   | 6.35mm diameter x 0.3mm thick                                |  |  |
| Measuring Junction            | Exposed junction thermocouple with Copper Disc brazed at tip |  |  |
| Standards Met                 | Colour coded tails to former British Standard – BS1843-1952  |  |  |
| Cable                         | 3m of Teflon® PFA insulated lead, 1/0.2mm                    |  |  |