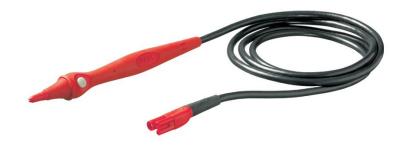

## **Key features**

Slim probe with test button keeps your eyes on the panel while probing hard to reach points. For use with 1500 and 1650 series of testers.

#### Product overview: Fluke TP165X Remote Control Probe

Slim probe with test button keeps your eyes on the panel while probing hard to reach points.

#### Fluke TP165X

Remote Control Probe