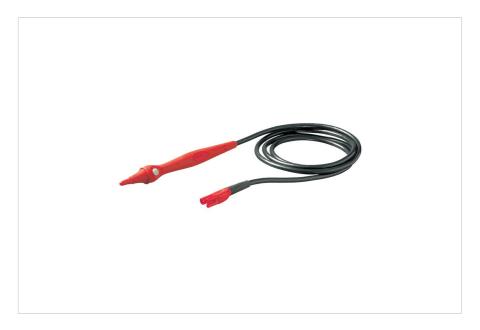

## **Key features**

Slim probe with test button keeps your eyes on the panel while probing hard to reach points. For use with 1500 and 1650 series of testers.

#### Product overview: Fluke TP165X Remote Control Probe

Slim probe with test button keeps your eyes on the panel while probing hard to reach points.

#### Fluke TP165X

Remote Control Probe