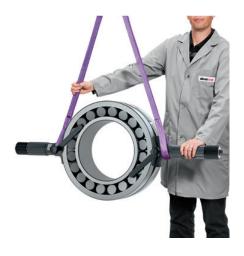

## The Bearing Handling Tool consists of:

- 2 carrying belts
- 2 high-quality handles
- 1 pair of protective gloves
- 2 turning handles for safe handling
- 1 clamping strip made of steel
- 2 inner ring holders

#### Mode of operation:

The simatool Bearing Handling Tool consists of two handles, two turning handles and steel strips that enclose the bearing at the outer race. Uniform tightening of the handles in the two support arms locks the steel strips to the outer diameter of the bearing. The two anti-rotation bars prevent relative movement of the inner/outer race in the case of self aligning ball bearings and spherical roller bearings.