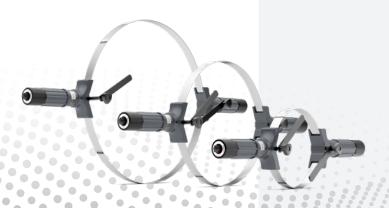

#### **Bearing Handling Tool BHT 200-400**

- Max. handling weight: 150 kg
- TÜV SÜD certified
- Weight: 5 kg
- For bearings with outer diameters between 200–400 mm

### **Bearing Handling Tool BHT 300-500**

- Max. handling weight: 500 kg
- TÜV SÜD certified
- Weight: 6,3 kg
- For bearings with outer diameters between 300–500 mm

#### Bearing Handling Tool BHT 500-700

- Max. handling weight: 500 kg
- TÜV SÜD certified
- Weight: 6,3 kg
- For bearings with outer diameters between 500–700 mm

## The Bearing Handling Tool consists of:

- 2 carrying belts
- 2 high-quality handles
- 1 pair of protective gloves
- 2 turning handles for safe handling
- 1 clamping strip made of steel
- 2 inner ring holders

#### Mode of operation:

The simatool Bearing Handling Tool consists of two handles, two turning handles and steel strips that enclose the bearing at the outer race. Uniform tightening of the handles in the two support arms locks the steel strips to the outer diameter of the bearing. The two anti-rotation bars prevent relative movement of the inner/outer race in the case of self aligning ball bearings and spherical roller bearings.