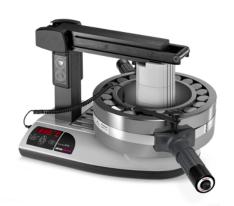

With the Bearing Handling Tool bearings can be fitted onto horizontal or vertical shaft. It is even possible to safely handle spherical ball bearings without damaging them thanks to two opposite anti-rotation bars that are positioned against the bearing's inner race. All Bearing Handling Tools can be used in combination with simatherm induction heating devices.