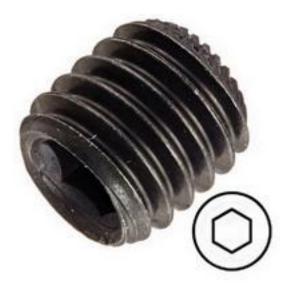

### **Product Details**

RS Pro socket screw is of size M2 x 6 mm, features steel construction with black and self-colour finish for longlasting durability. This socket screw has hex socket set head shape and metric thread type.

#### **Features and Benefits**

- Steel construction with black and self-colour finish
- Metric threaded socket set screw
- Hex socket set head shape