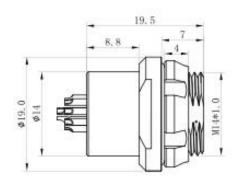

#### **Mechanical Specifications**

| Connector Size     | AF          |
|--------------------|-------------|
| Termination Method | Solder      |
| Mounting Type      | Panel Mount |
| Panel Cut-Out      | 14mm        |