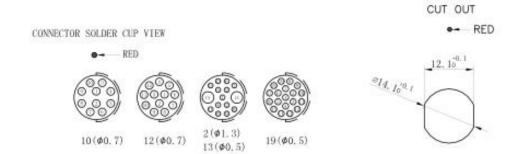

#### **General Specifications**

| Number of Contacts | 15 (2, 13)                                                                                                                                              |  |  |  |  |  |
|--------------------|---------------------------------------------------------------------------------------------------------------------------------------------------------|--|--|--|--|--|
| Housing Material   | Chrome Plated Brass                                                                                                                                     |  |  |  |  |  |
| Contact Material   | Brass                                                                                                                                                   |  |  |  |  |  |
| Contact Plating    | Gold                                                                                                                                                    |  |  |  |  |  |
| Contact Gender     | Female                                                                                                                                                  |  |  |  |  |  |
| Mating Type        | Cable Mount                                                                                                                                             |  |  |  |  |  |
| Body Orientation   | Straight                                                                                                                                                |  |  |  |  |  |
| Contact Carrier    | PPS                                                                                                                                                     |  |  |  |  |  |
| Mating Cycles      | >5,000                                                                                                                                                  |  |  |  |  |  |
| Colour             | Natural                                                                                                                                                 |  |  |  |  |  |
| Application        | Instrumentation, Process control, Robotics, Assembly lines and manufacturing, Factory automation, Industrial production and automation, Medical devices |  |  |  |  |  |

#### **Mechanical Specifications**

| Connector Size     | AF          |
|--------------------|-------------|
| Termination Method | Solder      |
| Mounting Type      | Panel Mount |
| Panel Cut-Out      | 14mm        |