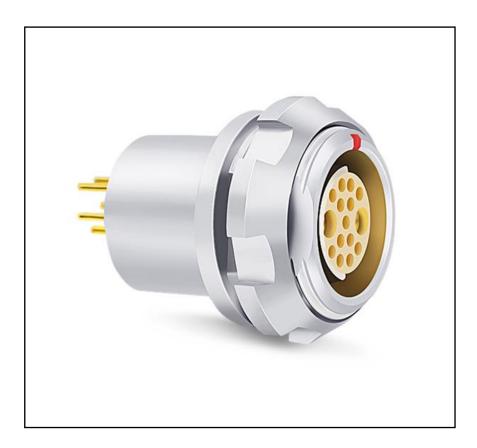

#### **Product Description**

RS Pro's range of waterproof Chrome plated Brass push-pull locking connectors offer exceptional quality that is found in many cutting-edge connectors, including an IP68 rating and full 360° EMC shielding with a high mating life. As has become standard within the RS Pro brand you can expect high quality products but at a reasonable price. These connectors are ideal for use in medical devices, testing equipment, audio equipment and other high-end applications.

#### **General Specifications**

| Number of Contacts | 15 (2, 13)                                                                                                                                              |  |  |  |  |  |
|--------------------|---------------------------------------------------------------------------------------------------------------------------------------------------------|--|--|--|--|--|
| Housing Material   | Chrome Plated Brass                                                                                                                                     |  |  |  |  |  |
| Contact Material   | Brass                                                                                                                                                   |  |  |  |  |  |
| Contact Plating    | Gold                                                                                                                                                    |  |  |  |  |  |
| Contact Gender     | Female                                                                                                                                                  |  |  |  |  |  |
| Mating Type        | Cable Mount                                                                                                                                             |  |  |  |  |  |
| Body Orientation   | Straight                                                                                                                                                |  |  |  |  |  |
| Contact Carrier    | PPS                                                                                                                                                     |  |  |  |  |  |
| Mating Cycles      | >5,000                                                                                                                                                  |  |  |  |  |  |
| Colour             | Natural                                                                                                                                                 |  |  |  |  |  |
| Application        | Instrumentation, Process control, Robotics, Assembly lines and manufacturing, Factory automation, Industrial production and automation, Medical devices |  |  |  |  |  |

#### **Mechanical Specifications**

| Connector Size     | AF          |
|--------------------|-------------|
| Termination Method | Solder      |
| Mounting Type      | Panel Mount |
| Panel Cut-Out      | 14mm        |