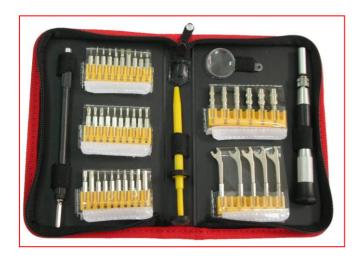

#### **Contents**

1pc-Extendable alum bit driver handle 30pc-Precision screwdriver bits 28mm length Slotted:1.0, 1.5, 2.0, 2.5, 3.0, 3.5, 4.0 Phillips: 000, 00, 0, 1

Pozi: 0, 1

#### **Contents Continued**

Star: t4, t5, t6, t7, t8, t9, t10, t15, t20 Hexagon: 0.7, 0.9, 1.3, 1.5, 2.0, 2.5, 3.0, 4.0

6pc-Precision nut screwdriver bits Size :2.5 , 3.0, 3.5 ,4.0 ,4.5 ,5.0

5pc-precision open-end wrench screwdriver bits

Size: 4.0, 4.5, 5.0, 5.5, 6.0

1pc- Mini electronic diagonal pliers

1pc- Magnifier

1pc-4mm flexible shaft

1pc- Plastic griping pick up

1pc- Zip pouch