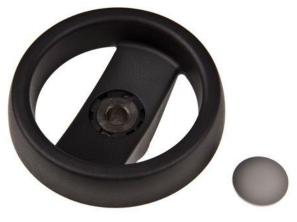

#### **Product Details:**

Two-spoke High-impact Polymer Matt black Steel insert with standard H7 tolerance hole Resistant to oils, greases and most industrial chemicals. Supplied with self adhesive aluminium cap

### Specifications:

| Handle                 | None    |
|------------------------|---------|
| Spoked                 | Yes     |
| Wheel Diameter         | 80mm    |
| Mounting Hole Diameter | 8mm     |
| Mounting Hole Depth    | 17mm    |
| Drilled Hub            | Yes     |
| Wheel Material         | Polymer |
| Insert Material        | Steel   |
| Colour                 | Black   |