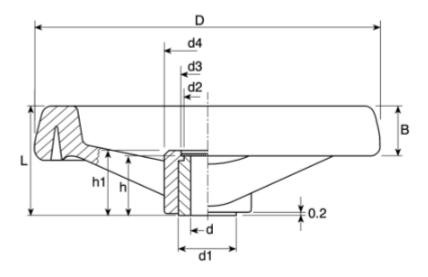

# ENGLISH

| Dimensions (mm) |     |    |    |    |    |    |    |    |              |
|-----------------|-----|----|----|----|----|----|----|----|--------------|
| Stock no        | D   | L  | в  | d1 | d2 | d3 | d4 | h1 | insert       |
| 170-727         | 80  | 35 | 18 | 18 | 16 | 17 | 23 | 19 | 8 dia. x 17  |
| 170-733         | 99  | 37 | 20 | 18 | 16 | 17 | 25 | 19 | 10 dia. x 17 |
| 170-749         | 124 | 44 | 22 | 22 | 20 | 21 | 31 | 25 | 12 dia. x 22 |
| 170-755         | 160 | 51 | 25 | 26 | 24 | 25 | 40 | 29 | 14 dia. x 27 |