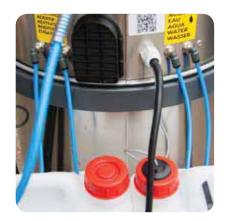

Unlimited autonomy thanks to the continuous power supply of the boiler, which enables water top-ups in the tank without having to stop the machine or interrupt work.

Hot air output blow function for quick drying of car interiors with a 2 m flexible hose and flat nozzle supplied. Discharge pipe to quickly drain dirty water collected without removing the head. Two-stage bypass vacuum motor with cyclone effect.