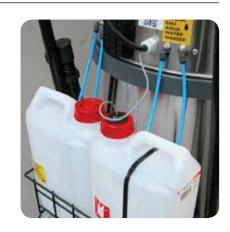

Unlimited autonomy thanks to the continuous power supply of the boiler, which enables water top-ups in the tank without having to stop the machine or interrupt work.

Hot air output blow function for quick drying of car interiors with a 2 m flexible hose and flat nozzle supplied. Discharge pipe to quickly drain dirty water collected without removing the head. Two-stage bypass vacuum motor with cyclone effect.