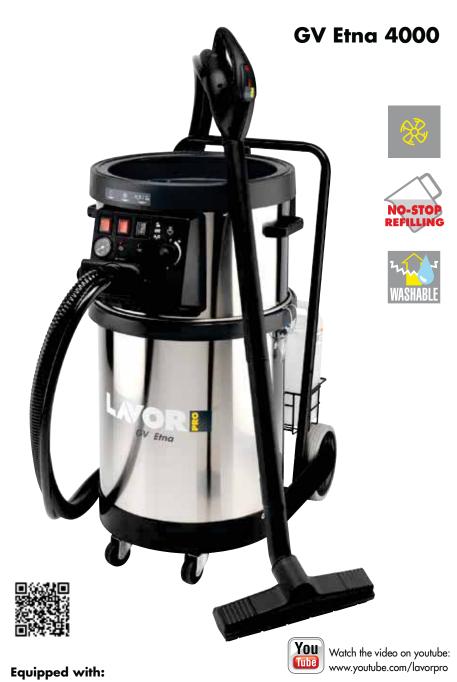

• Stainless steel body AISI 304 • Ready steam warning lamp • Boiler 3kW S/S AISI 304 - Thickness 25/10 • Low level water lamp indicator • Boiler is refilled continuously • Switch for using chemicals and detergents mixed with steam • Device for cleaning hot water mixed with steam • Washable filter • Flex hose 4 m • Recovery tank capacity 64 l • Drain hose system • Steam regulation • Wheels suitable for use in food processing area • Blower system available • ON/OFF main switch with indicator lamp • ON/OFF boiler switch with indicator lamp

New simple and intuitive control panel, quick-coupling steam gun, main ON/OFF switch with lamp, boiler ON/OFF switch with lamp, steam/detergent regulator/selector, steam flow rate regulator, steam ready warning lamp, low level water indicator lamp with buzzer, steam pressure gauge. Gun with integrated start-up control, adjustment of the vacuum power and steam function activation key.