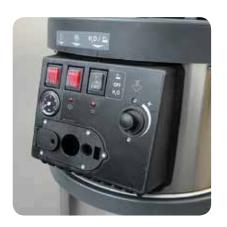

New simple and intuitive control panel, quick-coupling steam gun, main ON/OFF switch with lamp, boiler ON/OFF switch with lamp, steam/detergent regulator/selector, steam flow rate regulator, steam ready warning lamp, low level water indicator lamp with buzzer, steam pressure gauge. Gun with integrated start-up control, adjustment of the vacuum power and steam function activation key.