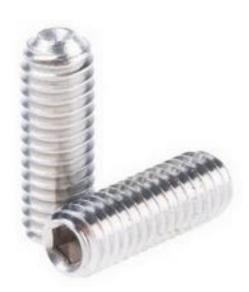

# RS Pro Hex Socket Set Stainless Steel Plain Socket Screw, M4 x 12mm

RS Stock No: 187-0721

#### **Product Details**

RS Pro socket screw is of size M4 x 12 mm, features A4, 316 plain stainless steel construction for long life durability. This plain socket screw has hex socket set head shape and metric thread type.

#### **Features and Benefits**

- A4, 316 plain stainless steel construction
- Metric threaded socket set screw
- Hex socket set head shape