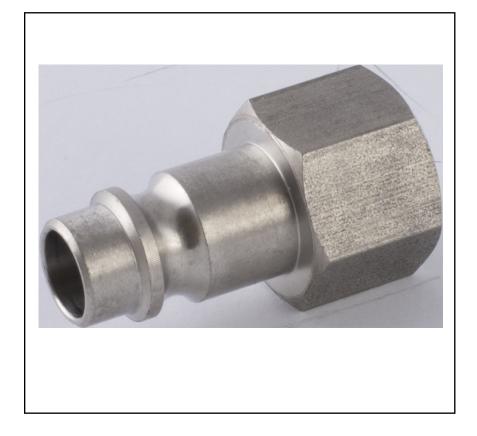

# RS PRO FEMALE PLUG EU DN7.8 INOX 1/2

RS Stock No.: 2312697

RS PROfessionally Approved Products bring to you professional quality parts across all product categories. Our product range has been tested by engineers and provides a comparable quality to the leading brands without paying a premium price.

#### **Product Description**

The RS PRO female plug eu dn7, 8 ino x 1/2 works in 0 to 16 bar pressure range. It mainly used in compressed air & tools, pneumatic & fluid technology, food & beverages applications. It provides high performance for multiple fluids in a wide range of temperature and pressure. Operating temperature range is from - 15 °C to + 200 °C. RoHS and REACH compliant.