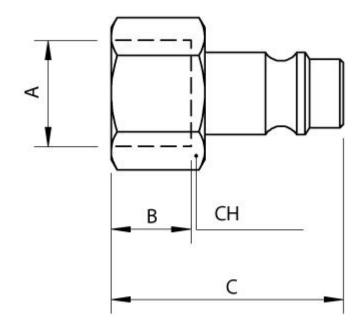

#### **Mechanical Specifications**

| Connection Type      | Threaded, Tube |
|----------------------|----------------|
| Hose Barb Connection | 15mm           |
| Coupling Gender      | Female         |
| Threaded Connection  | 1/2in Female   |
| Thread Size          | 1/2in          |
| Wrench Size1         | 24             |
| Length L1            | 37mm           |

| Α   | В  | С  | D | СН | Pack. |
|-----|----|----|---|----|-------|
| 1/2 | 15 | 37 | - | 24 | 2     |