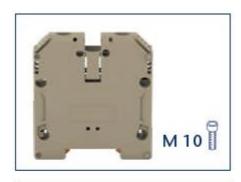

## **Screw Feed Through Terminal**

RS Stock number 872-4717

Feed-through terminal 2 connections

Stripping length, mm: 27

Torque, Nm | Screw: 12-20 | Hexagon socket M10