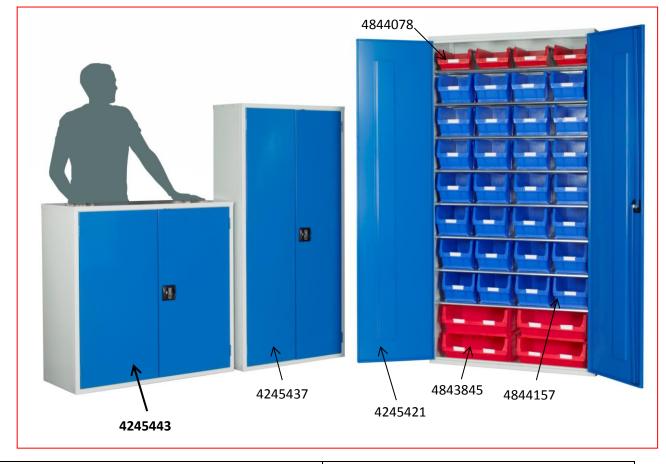

## RS Stock number 4245443

A range of fully assembled cabinets for flexible and secure storage for the office, workshop or stockroom

All other accessories to be order separately-see image labels.

| Full Cabinet Range Available |                     |                         |              | Extra Shelves to suit cabinets (To Be Ordered Separately) |              |
|------------------------------|---------------------|-------------------------|--------------|-----------------------------------------------------------|--------------|
| Description                  | O/A Size HxWxD (mm) | No. of Shelves Supplied | RS Stock No. | Shelf WxD (mm)                                            | RS Stock No. |
| Cabinet                      | 1580 x 770 x 330    | 6                       | 4245437      | 770 x 330                                                 | 4245550      |
| Cabinet                      | 1000 x 1015 x 430   | 3                       | 4245443      | 1015 x 430                                                | 4245544      |
| Cabinet                      | 2000 x 1015 x 430   | 6                       | 4245421      | 1015 x 430                                                | 4245544      |