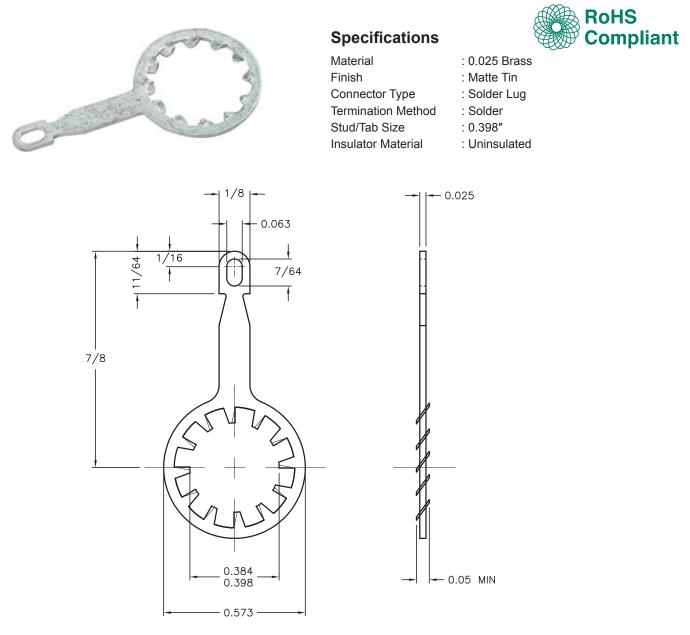

## **Lockwasher Terminal**

## Part Number Table

| Description         | Part Number |
|---------------------|-------------|
| Lockwasher Terminal | 761-375-MT  |

Important Notice : This data sheet and its contents (the "Information") belong to the members of the Premier Farnell group of companies (the "Group") or are licensed to it. No licence is granted for the use of it other than for information purposes in connection with the products to which it relates. No licence of any intellectual property rights is granted. The Information is subject to change without notice and replaces all data sheets previously supplied. The Information supplied is believed to be accurate but the Group assumes no responsibility for its accuracy or completeness, any error in or omission from it or for any use made of it. Users of this data sheet should check for themselves the Information or use of it (including liability resulting from negligence or where the Group was aware of the possibility of such loss or damage arising) is excluded. This will not operate to limit or restrict the Group's liability for death or personal injury resulting from its negligence. Multicomp is the registered trademark of the Group. © Premier Farnell plc 2012.