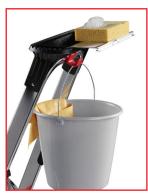

## Datasheet Stock No. 1874994,1874995 RS PRO DOUBLE DECKER

TOOL TRAY & BUCKET HOOK

UNIQUE DOUBLE STEP & RUBBER PLATFORM STRIP FOR EXTRA COMFORT

## Certified to EN 131 Professional -1500 N (newton) Max. Load

Integral toolholder, bucket hook & screwtray

A quality professional aluminium stepladder, light enough to facilitate easy movement & transportation The aluminium platform features a red safety strip - indicator for maximum recommended step height & protective edge to prevent cuts & grazes Patented large double step underneath the platform for safe & comfortable standing The unit comes complete with heavy-duty sturdy rubber anti-slip feet to make this a superior, professional, stepladder