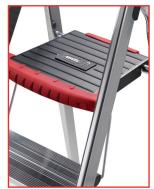

## Datasheet Stock No. 1874994,1874995 RS PRO DOUBLE DECKER

TOOL TRAY & BUCKET HOOK

UNIQUE DOUBLE STEP & RUBBER PLATFORM STRIP FOR EXTRA COMFORT

## Certified to EN 131 Professional -1500 N (newton) Max. Load

Integral toolholder, bucket hook & screwtray

A quality professional aluminium stepladder, light enough to facilitate easy movement & transportation The aluminium platform features a red safety strip - indicator for maximum recommended step height & protective edge to prevent cuts & grazes Patented large double step underneath the platform for safe & comfortable standing The unit comes complete with heavy-duty sturdy rubber anti-slip feet to make this a superior, professional, stepladder