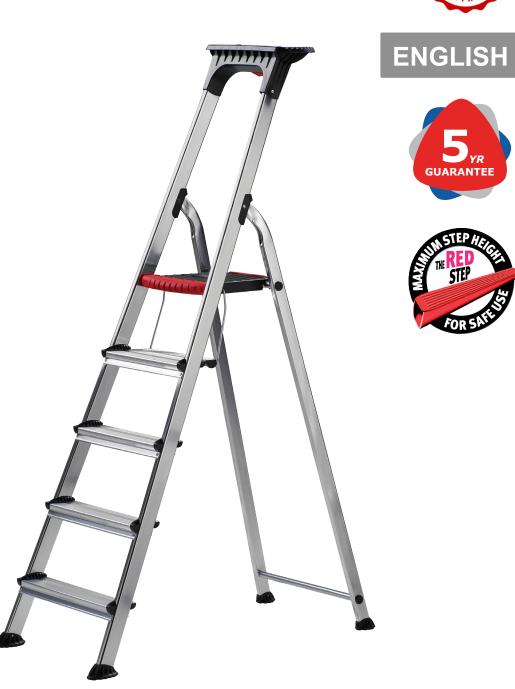

## Datasheet Stock No. 1874994,1874995 RS PRO DOUBLE DECKER

TOOL TRAY & BUCKET HOOK

UNIQUE DOUBLE STEP & RUBBER PLATFORM STRIP FOR EXTRA COMFORT

## Certified to EN 131 Professional -1500 N (newton) Max. Load

Integral toolholder, bucket hook & screwtray

A quality professional aluminium stepladder, light enough to facilitate easy movement & transportation The aluminium platform features a red safety strip - indicator for maximum recommended step height & protective edge to prevent cuts & grazes Patented large double step underneath the platform for safe & comfortable standing The unit comes complete with heavy-duty sturdy rubber anti-slip feet to make this a superior, professional, stepladder

| No. of<br>Treads | Platform<br>Height | O/A Size - In Use<br>H x W x D mm | Folded<br>Height mm | Wt<br>kg | Article<br>Number |
|------------------|--------------------|-----------------------------------|---------------------|----------|-------------------|
| 3                | 616mm              | 1244 x 470 x 723                  | 1426                | 3.8      | 1874994           |
| 5                | 1041mm             | 1677 x 525 x 1016                 | 1887                | 5        | 1874995           |