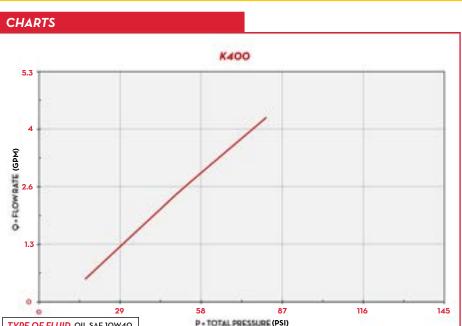

# **PERFORMANCE**

up to

7.8 **GPM** 

± 0.5 %

FLOW RATE

ACCURACY

2-2000 CST

994 PSI

VISCOSITY

PRESSURE

| PACKAGING |        |     |             |              |            |         |  |  |  |
|-----------|--------|-----|-------------|--------------|------------|---------|--|--|--|
| PART#     | WEIGHT |     | PACKAGING   |              |            |         |  |  |  |
|           | KG     | LBS | ММ          | INCH         | PCS/PALLET | PCS/BOX |  |  |  |
| F00484010 | 0.5    | 1.1 | 298X198X113 | 11.7X7.8X4.4 | -          | 12      |  |  |  |
| 00044008A | 0.5    | 1.1 | 300X160X110 | 11.8X6.3X4.3 | -          | 8       |  |  |  |