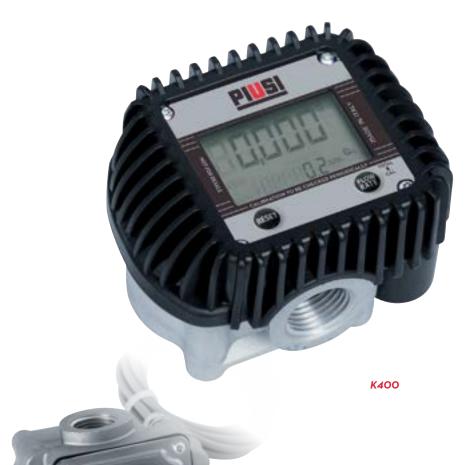

# **K400**

# **FEATURES**

- READY TO USE
- EASY TO CALIBRATE
- DOUBLE TOTALIZER
- ELECTRONIC RESET FUNCTION
- · HIGH ACCURACY
- · LOW BATTERY CONSUMPTION
- RUBBER PROTECTION
- ADJUSTABLE UNIT OF MEASUREMENT

The Piusi K400 is an electric oval gear meter suitable for monitoring the delivery of oils with a wide range of viscosity. The meter is equipped with a digital display and it is also available in pulser version.