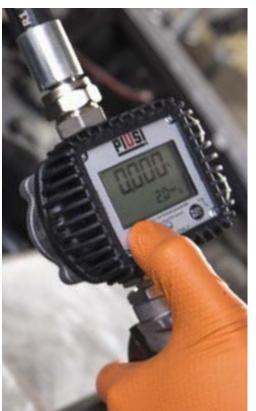

# **FEATURES**

- READY TO USE
- EASY TO CALIBRATE
- DOUBLE TOTALIZER
- ELECTRONIC RESET FUNCTION
- · HIGH ACCURACY
- · LOW BATTERY CONSUMPTION
- RUBBER PROTECTION
- ADJUSTABLE UNIT OF MEASUREMENT

The Piusi K400 is an electric oval gear meter suitable for monitoring the delivery of oils with a wide range of viscosity. The meter is equipped with a digital display and it is also available in pulser version.