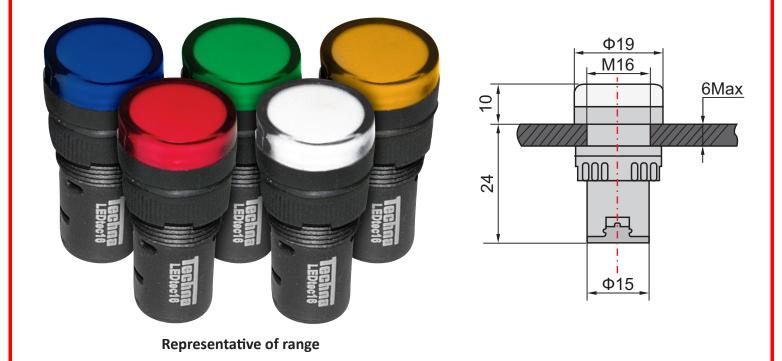

## **Technical Specification**

| Colour                                | White                  |
|---------------------------------------|------------------------|
| Nominal Voltage (V <sub>n</sub> )     | 110V ac/dc             |
| Operating Voltage Range               | V <sub>n</sub> +/- 15% |
| Frequency (ac)                        | 50 - 60Hz              |
| Insulation Resistance                 | ≥ 2MΩ                  |
| Insulation Withstand                  | 2.5kVac, 1 minute      |
| Current Draw                          | ≤ 20mA                 |
| IP Rating (from front, panel mounted) | IP40                   |
| Brightness                            | ≥ 60 cd/m³             |
| Operational Life                      | 30,000 hours           |
| Relative Humidity                     | ≤ 98%                  |
| Operating Temperature Range           | -25°C to +55°C         |
|                                       |                        |