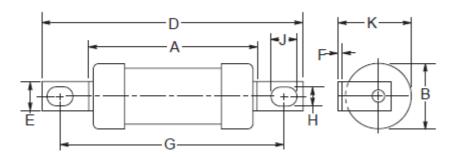

### **Dimensional Data:**

#### Dimensions - mm

| S/N          | Amp<br>Rating | Pre-<br>arcing | Total<br>@<br>415V | Total<br>@<br>550V | Nom<br>Watts<br>Loss | Rated<br>Voltage<br>(AC) | Α    | В    | D    | E    | F   | G    | Τ   | J   | К    |
|--------------|---------------|----------------|--------------------|--------------------|----------------------|--------------------------|------|------|------|------|-----|------|-----|-----|------|
| 521-<br>2630 | 40            | 1400           | 3600               | 5000               | 4.7                  | 550                      | 54.0 | 21.0 | 87.0 | 12.7 | 1.2 | 73.5 | 5.5 | 8.0 | 22.3 |
| 521-<br>2646 | 50            | 3000           | 8050               | 12,25<br>0         | 4.9                  | 550                      | 54.0 | 21.0 | 87.0 | 12.7 | 1.2 | 73.5 | 5.5 | 8.0 | 22.3 |
| 521-<br>2652 | 63            | 6700           | 18,85<br>0         | 25,10<br>0         | 5.6                  | 550                      | 54.0 | 21.0 | 87.0 | 12.7 | 1.2 | 73.5 | 5.5 | 8.0 | 22.3 |