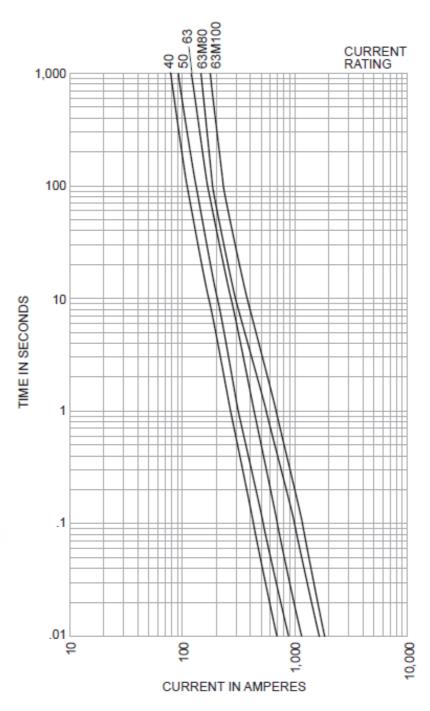

---------|----------------------|--------------------------|------|------|------|------|-----|------|-----|-----|------|
| 521-<br>2630 | 40            | 1400           | 3600               | 5000               | 4.7                  | 550                      | 54.0 | 21.0 | 87.0 | 12.7 | 1.2 | 73.5 | 5.5 | 8.0 | 22.3 |
| 521-<br>2646 | 50            | 3000           | 8050               | 12,25<br>0         | 4.9                  | 550                      | 54.0 | 21.0 | 87.0 | 12.7 | 1.2 | 73.5 | 5.5 | 8.0 | 22.3 |
| 521-<br>2652 | 63            | 6700           | 18,85<br>0         | 25,10<br>0         | 5.6                  | 550                      | 54.0 | 21.0 | 87.0 | 12.7 | 1.2 | 73.5 | 5.5 | 8.0 | 22.3 |





### Time-Current Characteristic Curve (Full Size Curves Available)