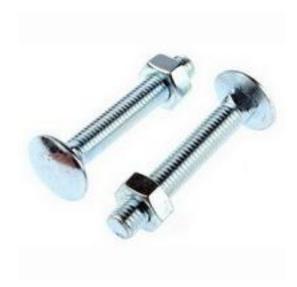

### RS Pro Bright Zinc Plated Steel Coach Bolt, M10 x 65mm

RS Stock No: 512-1118

#### **Product Details**

RS Pro coach bolt made of mild steel is bright zinc plated for corrosion resistance. This coach bolt has a mushroom head with a square section underneath that pulls into the material or square hole. The bolt is self locking when you place them through a square hole and prevents spinning during installation in timber. This coach bolt supplied with a hexagonal nut, is able to work under both low and high temperatures. The M10 threaded coach bolt measures 65 mm long and is suitable for fixing wooden panels and for load bearing applications.