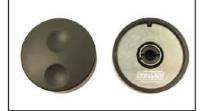

## **Description:**

This is a versatile knob designed for use on encoders. It has 3 weight versions, designated light weight (L), medium weight (M) 35g and heavy weight (H) 50gm. There are push fix and screw fix versions. The top surface has dual finger locations for fast or slow spin. The 3 different weight versions give 3 kinds of inertia

## ENGLISH

RS 7777271 Encoder knob 35gm grey 6mm splined RS 7777303 Encoder knob 35gm grey 6.35mm screw fix RS 7777306 Encoder knob 35gm grey 6mm screw fix

RS 7777287 Encoder knob 35gm black 6mm splined

RS 7777283 Encoder knob 50gm black 6mm splined

RS 7777280 Encoder knob 50gm grey 6mm splined

RS 7777296 Encoder knob grey 6mm splined

RS 7777299 Encoder knob black 6mm splined

RS 7777293 Encoder knob white 6mm splined