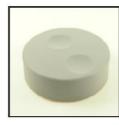

## **Description:**

This is a versatile knob designed for use on encoders. It has 3 weight versions, designated light weight (L), medium weight (M) 35g and heavy weight (H) 50gm. There are push fix and screw fix versions. The top surface has dual finger locations for fast or slow spin. The 3 different weight versions give 3 kinds of inertia

## ENGLISH

RS 7777271 Encoder knob 35gm grey 6mm splined RS 7777303 Encoder knob 35gm grey 6.35mm screw fix RS 7777306 Encoder knob 35gm grey 6mm screw fix

RS 7777287 Encoder knob 35gm black 6mm splined

RS 7777283 Encoder knob 50gm black 6mm splined

RS 7777280 Encoder knob 50gm grey 6mm splined

RS 7777296 Encoder knob grey 6mm splined

RS 7777299 Encoder knob black 6mm splined

RS 7777293 Encoder knob white 6mm splined