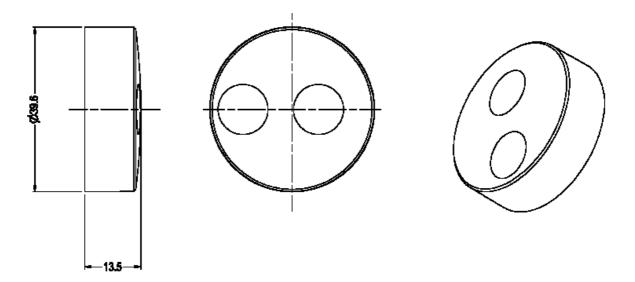

## **Description:**

This is a versatile knob designed for use on encoders. It has 3 weight versions, designated light weight (L), medium weight (M) 35g and heavy weight (H) 50gm. There are push fix and screw fix versions. The top surface has dual finger locations for fast or slow spin. The 3 different weight versions give 3 kinds of inertia

when spinning the encoder. The heavier weight versions give the feel of the more expensive solid metal knobs, whilst our internal construction options give possibility of various shaft fittings.