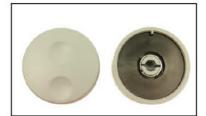

## **Description:**

This is a versatile knob designed for use on encoders. It has 3 weight versions, designated light weight (L), medium weight (M) 35g and heavy weight (H) 50gm. There are push fix and screw fix versions. The top surface has dual finger locations for fast or slow spin. The 3 different weight versions give 3 kinds of inertia

when spinning the encoder. The heavier weight versions give the feel of the more expensive solid metal knobs, whilst our internal construction options give possibility of various shaft fittings.