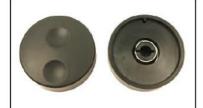

## **Description:**

This is a versatile knob designed for use on encoders. It has 3 weight versions, designated light weight (L), medium weight (M) 35g and heavy weight (H) 50gm. There are push fix and screw fix versions. The top surface has dual finger locations for fast or slow spin. The 3 different weight versions give 3 kinds of inertia

## ENGLISH

RS 7777271 Encoder knob 35gm grey 6mm splined RS 7777303 Encoder knob 35gm grey 6.35mm screw fix RS 7777306 Encoder knob 35gm grey 6mm screw fix

RS 7777287 Encoder knob 35gm black 6mm splined

RS 7777283 Encoder knob 50gm black 6mm splined

RS 7777280 Encoder knob 50gm grey 6mm splined

RS 7777296 Encoder knob grey 6mm splined

RS 7777299 Encoder knob black 6mm splined

RS 7777293 Encoder knob white 6mm splined