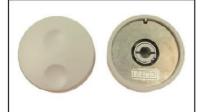

## **Description:**

This is a versatile knob designed for use on encoders. It has 3 weight versions, designated light weight (L), medium weight (M) 35g and heavy weight (H) 50gm. There are push fix and screw fix versions. The top surface has dual finger locations for fast or slow spin. The 3 different weight versions give 3 kinds of inertia

## ENGLISH

RS 7777271 Encoder knob 35gm grey 6mm splined RS 7777303 Encoder knob 35gm grey 6.35mm screw fix RS 7777306 Encoder knob 35gm grey 6mm screw fix

RS 7777287 Encoder knob 35gm black 6mm splined

RS 7777283 Encoder knob 50gm black 6mm splined

RS 7777280 Encoder knob 50gm grey 6mm splined

RS 7777296 Encoder knob grey 6mm splined

RS 7777299 Encoder knob black 6mm splined

RS 7777293 Encoder knob white 6mm splined