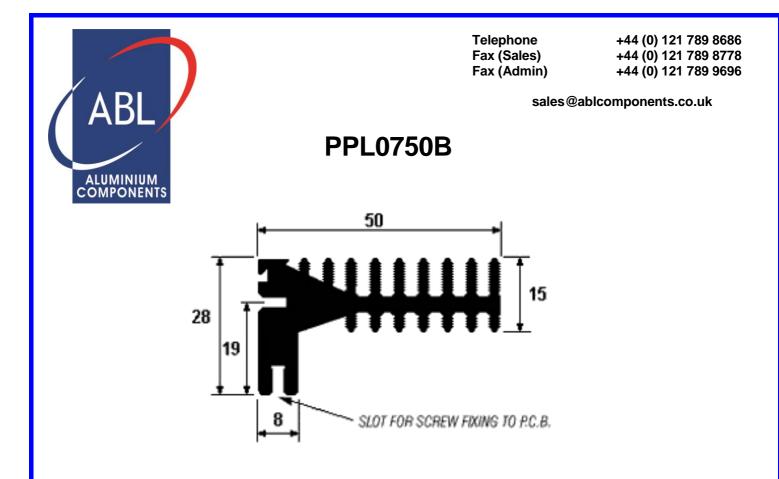

| Length | Part Number<br>Without Pins | Clip | Thermal Rating<br>°C/W | Stock<br>Category |
|--------|-----------------------------|------|------------------------|-------------------|
| 50.0   | PPL0500B                    | n/a  | 5.00                   | A                 |
| 75.0   | PPL0750B                    | n/a  | 3.70                   | А                 |
| 100.0  | PPL1000B                    | n/a  | 3.10                   | А                 |
| 150.0  | PPL1500B                    | n/a  | 2.30                   | A                 |

Thermal Resistance is calculated based on a distributed heat load and vertically mounted fins anodised heatsink with a 60°C temperature. Under general operating conditions the thermal mounting arrangement of devices is not known and therefore the figures should be used only as a guide to selection. We recommend that the effectiveness of any heatsink is tested in the specific operating environment in which it will be subjected. Drawing above is for illustration purposes only. If any further information is required please contact us.