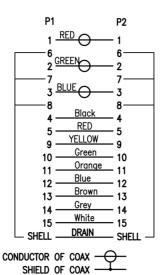

- 1. MATERIAL
- 1.1 CABLE(28#): [(7/0.12BC+FPE)\*3+7/0.12BC+AL]+7/0.12BC\*9C+AL+7/0.12BC+B(96/0.12ALM)+PVC6.8 (BLACK).
- 1.2 HIGH DENSITY D-SUB 15 MALÉ: BLUE INSULATION, GOLD FLASH CONTACTS, NICKEL PLATED SHELL.
- 1.3 FERRITE CORE: Ø14.2 X Ø9.5 X 28.5mm.
- 1.4 ALL HOOD: BLACK PVC.
- 1.5 THUMB SCREW(2.3\*46MM) TO BE MOLDED BLACK PVC.
- 1.6 ALL COMPONENTS ARE ROHS COMPLIANT.
- 2. ELECTRICAL
  - 2.1 100% OPEN AND SHORT TEST
- 2.2 HI-POT: DC200V/0.01S
- 3. PACKING
  - 3.1 EACH CABLE IN A PE PACKAGE.