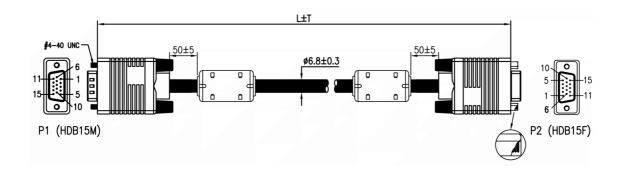

## RS PRO 3m VGA/SVGA HD15 Male to Female Cable - Black

**Stock number: 182-8539** 

EN

Our RS PRO 3 metre monitor extension cable comes with a high density 15 pin male to a high density 15 pin female connectors which are commonly known as a VGA or SVGA connector. It has all pins connected and ferrites at each end of the cable which help to cut out interference. The jacket and the connector hoods are made of black PVC.

The female connector comes with attached hex nuts so the that cable can be locked into a male connector, this stops the risk of the connection coming apart and causing connection issues.

The SVGA connector is one of the most common video connectors found on computers. SVGA is an analogue signal which is slowly being replaced by digital cables such as HDMI and DisplayPort.

- 1. MATERIAL
- 1.1 CABLE(28#): [(7/0.12BC+FPE)\*3+7/0.12BC+AL]+7/0.12BC\*9C+AL+7/0.12BC+B(96/0.12ALM)+PVC6.8 (BLACK).
- 1.2 HIGH DENSITY D-SUB 15 MALÉ: BLUE INSULATION, GOLD FLASH CONTACTS, NICKEL PLATED SHELL.
- 1.3 FERRITE CORE: Ø14.2 X Ø9.5 X 28.5mm.
- 1.4 ALL HOOD: BLACK PVC.
- 1.5 THUMB SCREW(2.3\*46MM) TO BE MOLDED BLACK PVC.
- 1.6 ALL COMPONENTS ARE ROHS COMPLIANT.
- 2. ELECTRICAL
  - 2.1 100% OPEN AND SHORT TEST
- 2.2 HI-POT: DC200V/0.01S
- 3. PACKING
  - 3.1 EACH CABLE IN A PE PACKAGE.