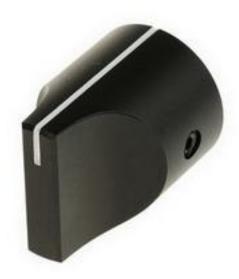

#### **Product Details**

RS Pro potentiometer knob has a black body with 19 mm diameter. This knob fits 6.4 mm shafts and includes a white indicator. The aluminium construction adds extra durability.

## **Specifications:**

| Body Colour      | Black                        |
|------------------|------------------------------|
| For Use With     | Potentiometer, Rotary Switch |
| Indicator Colour | White                        |
| Knob Type        | Pointer Knob                 |
| Material         | Aluminium                    |
| Knob Diameter    | 19 mm                        |
| Knob Height      | 25.4 mm                      |
| Shaft Size       | 6.4 mm                       |
| Depth            | 13 mm                        |
| Tolerance        | ±0.2 mm                      |
|                  |                              |