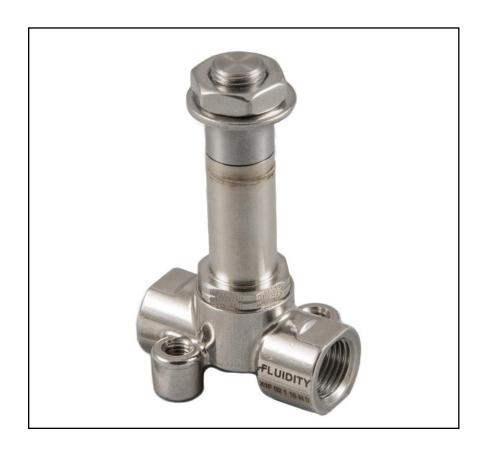

# RS PRO Pilot Valve 2/2NC 1/8 ORIF.1.5 NBR

RS Stock No.: 2312783

RS PROfessionally Approved Products bring to you professional quality parts across all product categories. Our product range has been tested by engineers and provides a comparable quality to the

#### **Product Description**

The RS PRO pilot valve 2/2nc 1/8 orif.1.5 NBR has 40 bar maximum allowable pressure. The body is made up of brass. It is use to control liquid and gaseous media with a clean and compact design. A solenoid valve is an electrically controlled valve that allows the flow of liquid or gaseous fluids through the orifice of the valve. The valve opens or closes when the internal plunger moves when a magnetic field is created.