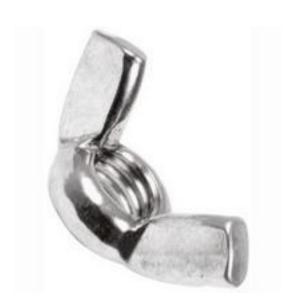

### RS Pro Plain Stainless Steel Wing Nut, M10, 316, A4

RS Stock No: 248-4365

#### **Product Details**

RS Pro wing nut has a type-316, A4 grade stainless steel construction in plain finish for corrosion resistance. This wing nut has a M10 metric threading that is designed to stay in position in despite conditions of severe vibration.