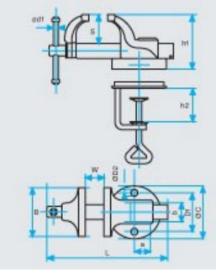

| RS CODE        |          |    | 8296149 | 8296158 |
|----------------|----------|----|---------|---------|
| Size           |          |    | 50      | 75      |
| Jaw Width      | В        | mm | 50      | 75      |
| Jaw Opening    | W (max)  | mm | 35      | 45      |
| Length         | L        | mm | 142     | 173     |
| Anvill Size    | axb      | mm | 20x24   | 25x28   |
| Base Diameter  | C        | mm | 70      | 89      |
| Hole Distance  | D1       | mm | 48      | 63      |
| Hole Diameter  | D2       | mm | 5       | 7       |
| Spindlescrew   | d1 (min) | mm | 6       | 8       |
| Depth          | S (min)  | mm | 34      | 43      |
| Vice Height    | ~ h1     | mm | 58      | 70      |
| Clamping Bench | ~ h2     | mm | 45      | 45      |
| Weight         |          | kg | 1       | 1.8     |