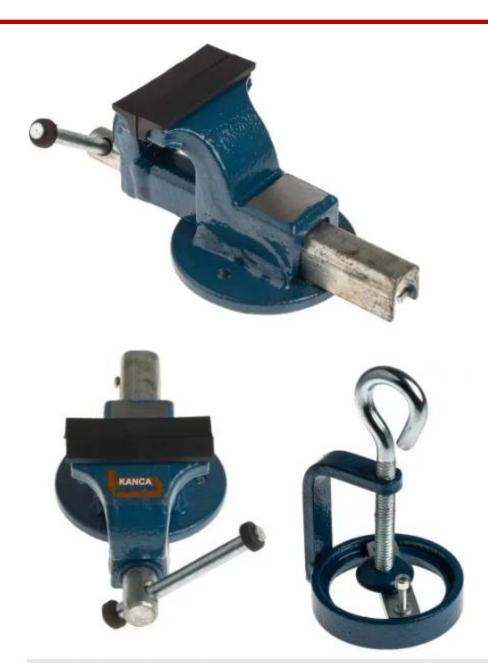

### **FEATURES**

- Ideal for precision clamping
- Secures onto a bench to enable precision working
- Can be used for mechanical and electrical items
- 50 and 75 mm jaw capacities
- High grade hardened and tempered jaws

#### **Mechanical Specifications**

| Jaw Opening         | 35mm         |
|---------------------|--------------|
| Jaw Width           | 50mm         |
| Jaw Depth           | 35mm         |
| Jaw Height Capacity | 50mm         |
| Rotating Vice Head  | 360°         |
| Mounting            | Bolts, Clamp |
| Weight              | 1kg          |