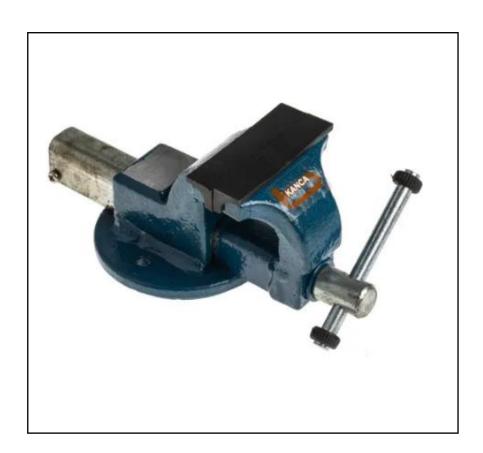

# **Product Description**

From RS PRO this mechanics bench vice is an excellent choice for using to clamp and secure all your mechanical and electrical items. The bench vice benefits from a drop forged construction which is ideal for critical holding.

### **FEATURES**

- Ideal for precision clamping
- Secures onto a bench to enable precision working
- Can be used for mechanical and electrical items
- 50 and 75 mm jaw capacities
- High grade hardened and tempered jaws