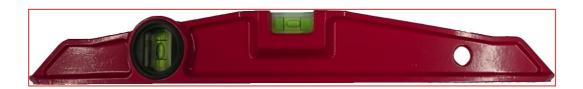

## 16" Bridge Type Level

RS Stock number 851-3545

| Е    | L (mm) | L1(mm | Weight (g) |
|------|--------|-------|------------|
| (mm) |        | )     |            |
| 23   | 400    | 49    | 350        |

**Contents:** Sturdy construction with precision milled base, electrostatic static powder coating with highly shock absorbent design, non-magnetic base

Accuracy: 0.5mm/M

RS, Professionally Approved Products, gives you professional quality parts across all products categories. Our range has been testified by engineers as giving comparable quality to that of the leading brands without paying a premium price.