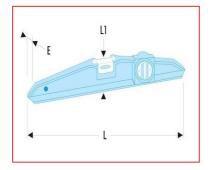

## 16" Bridge Type Level

RS Stock number 851-3545

| Е    | L (mm) | L1(mm | Weight (g) |
|------|--------|-------|------------|
| (mm) |        | )     |            |
| 23   | 400    | 49    | 350        |