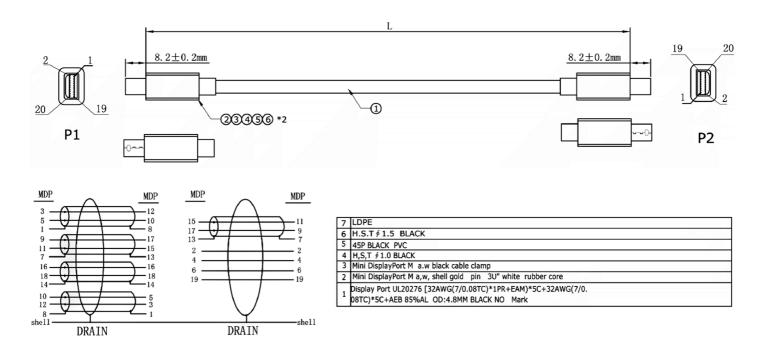

## RS PRO 1 mtr Mini DisplayPort Male to Male Cable

**Stock number: 186-3042** 

EN

Our RS PRO 1 metre Mini DisplayPort cable comes with two mini 20 pin male connectors, although only 19 pins are connected. Pin 20 carries 3.3v which traditionally is not used and can cause problems with some devices, this is why only 19 pins are connected on our product.

The connector hoods are made from black PVC and come with dust caps to protect the connectors and a strain relief on the end of the hood to support the cable.

Our 2m Mini DisplayPort cable is v1.1 and has a bandwidth of 10.8 Gbit/s