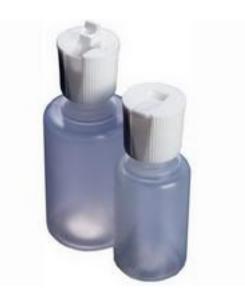

#### **Product Details**

RS Pro LDPE laboratory bottle is a thermoplastic lab ware especially useful for dispensing gels. It is suitable for use as a dropping bottle or wash bottle. The bottle has a capacity of 60 ml and dimension of 40 (Dia.) x 79 mm.

#### **Features and Benefits**

- Round LDPE bottle
- Fitted with pivoting nozzle closure
- Nozzle retracts into cap to seal bottle
- Good resistance to chemical attack