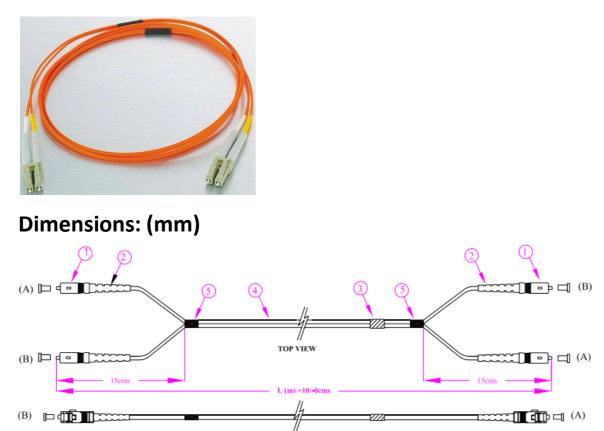

| ld No. | Description           | EA |
|--------|-----------------------|----|
| 1      | SC Connector          | 4  |
| 2      | SC Boots              | 4  |
| 3      | Identification Label  | 1  |
| 4      | 2.8 Duplex Cable (Lm) | 1  |
| 5      | Black Tape            | 2  |