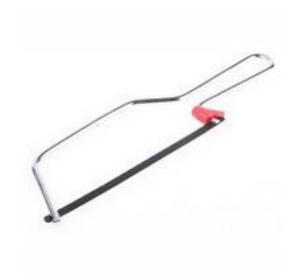

## RS Pro Hacksaw with Carbon Steel Blade, 24 TPI

RS Stock No: 789-4574

#### **Product Details**

RS Pro hacksaw blade is made of carbon steel and it has 24 number of teeth per Inch. This high quality hacksaw is designed for small cutting jobs in metal and wood. It is perfect for use with metal and wood in DIY and woodwork applications.

## **Features and Benefits**

- Carbon steel frame with polish nickel finish
- 24 TPI carbon steel blade included
- Ergonomic handle design
- Weighs 70 g