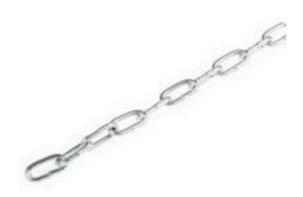

#### **Product Details**

RS Pro steel chain features zinc plated finishing for added durability. This welded straight link chain has a link size of 3.0 x 16 mm. It withstands loads up to 56 kg.

#### **Features and Benefits**

- Bright zinc plated finish
- Welded straight link chain
- 10 m long

## **Specifications:**

| Chain Type    | Link        |
|---------------|-------------|
| Finish        | Zinc Plated |
| Material      | Steel       |
| Length        | 10 m        |
| Link Diameter | 3 mm        |
| Link Length   | 16 mm       |
| Link Width    | 5.4 mm      |
| Lifting Load  | 56 kg       |
| Link Type     | Short       |
| Specification | DIN 5685    |
|               |             |